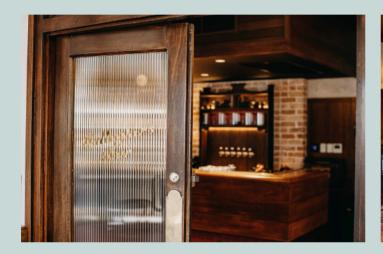

## Gallagher's Speakeasy Bar

Located on the second level of the pub, this intimate bar is made for celebrating in good company. With cosy corners to gather and a beautiful vintage bar, this space is free from Sundays – Thursdays for your next special occasion.

Available All day Monday – Wednesday and Thursday & Sunday from 5pm till late

|   | ij    |   |
|---|-------|---|
| N | 30-50 | Υ |

| 00 | 7 | ( <b>P</b> )) |  |
|----|---|---------------|--|
| N  | Y | Υ             |  |