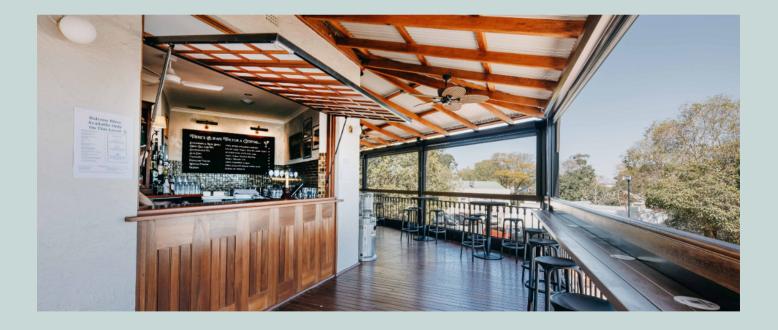

## The Balcony

Overlooking Old Perth Road & Parker Street this hero space of the pub is built for good times with its beautifully restored décor. Featuring an outdoor bar, bespoke fans for comfort in the summer alongside retracting blinds for warmth in the winter. Impress your guests with the best views in the house. The Balcony is available for groups of 50+ or exclusively for larger soirees of up to 120.