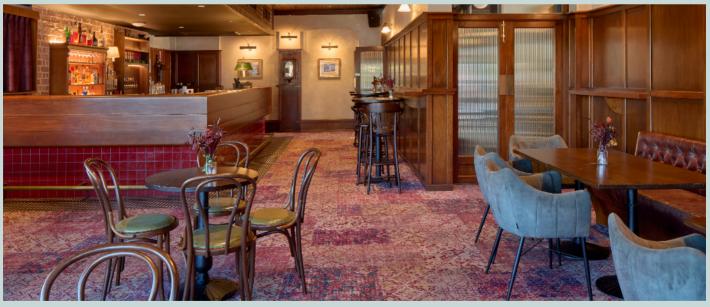

# WELCOME TO BASSENDEAN HOTEL

With a range of historical spaces throughout, The Bassendean Hotel is a cornerstone local pub designed for special occasions, birthday celebrations and anything in between. Featuring a beautiful, revitalised balcony and bar, intimate lounges to gather and a courtyard situated on Old Perth Road, there's something for everyone. Recently restored in 2022, this iconic neighbourhood gem is packed with character and built for good times, delicious food, and great banter.

## **FUNCTION SPACES**

## The Balcony

Overlooking Old Perth Road & Parker Street this hero space of the pub is built for good times with its beautifully restored décor. Featuring an outdoor bar, bespoke fans for comfort in the summer alongside retracting blinds for warmth in the winter. Impress your guests with the best views in the house. The Balcony is available for groups of 50+ or exclusively for larger soirees of up to 120.