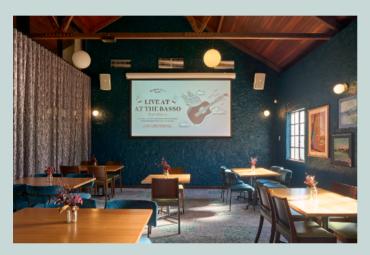

## Gallagher's Speakeasy Bar

Located on the second level of the pub, this intimate bar is made for celebrating in good company. With cosy corners to gather and a beautiful vintage bar, this space is free from Sundays – Thursdays for your next special occasion.

Available All day Monday – Wednesday and Thursday & Sunday from 5pm till late

|   | ij    |   |
|---|-------|---|
| N | 30-50 | Υ |

| 00 | 7 | ( <b>P</b> )) |  |
|----|---|---------------|--|
| N  | Y | Υ             |  |