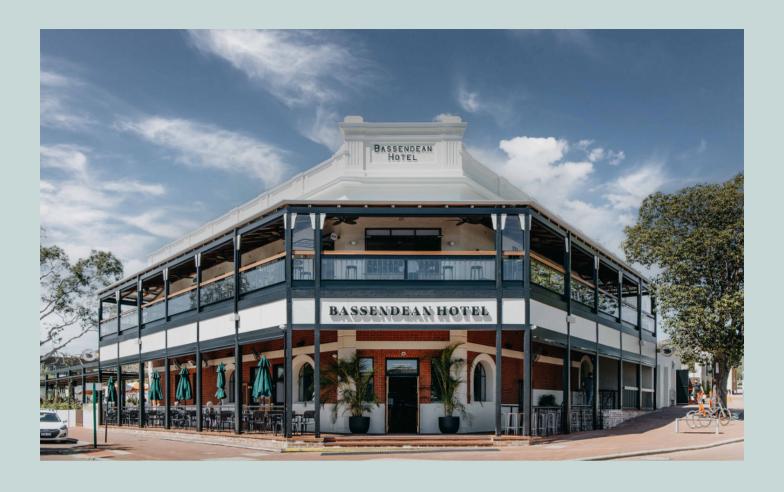

# WELCOME TO BASSENDEAN HOTEL

With a range of historical spaces throughout, The Bassendean Hotel is a cornerstone local pub designed for special occasions, birthday celebrations and anything in between. Featuring a beautiful, revitalised balcony and bar, intimate lounges to gather and a courtyard situated on Old Perth Road, there's something for everyone. Recently restored in 2022, this iconic neighbourhood gem is packed with character and built for good times, delicious food, and great banter.