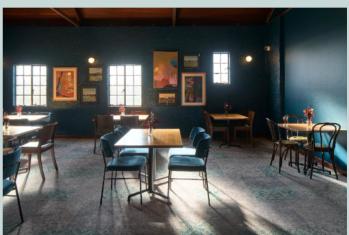

## The Balcony

Overlooking Old Perth Road & Parker Street this hero space of the pub is built for good times with its beautifully restored décor. Featuring an outdoor bar, bespoke fans for comfort in the summer alongside retracting blinds for warmth in the winter. Impress your guests with the best views in the house. The Balcony is available for groups of 50+ or exclusively for larger soirees of up to 120.

|                               |   | ij       |   | 00 | 13 | (1) |
|-------------------------------|---|----------|---|----|----|-----|
| Perth Road<br>Balcony North   | • | Up to 70 | Z | N  | Y  | Y   |
| Parker Street<br>Balcony West | - | Up to 50 | N | N  | Y  | Y   |
| Exclusive<br>Hire             | - | 120      | N | N  | Y  | Y   |